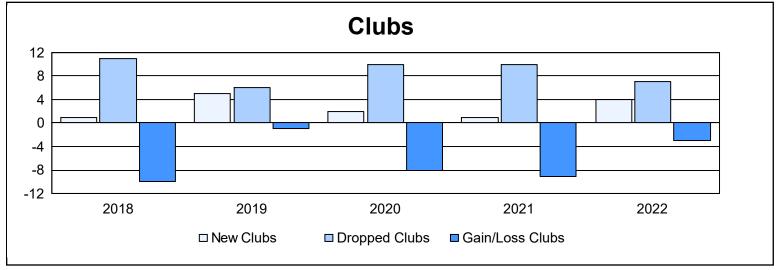

| Year      | New<br>Clubs | Dropped<br>Clubs | Gain/<br>Loss<br>Clubs | New<br>Members | Charter<br>Members | Reinstate<br>Members | Transfer<br>Members | Total<br>Member<br>Added | Total<br>Members<br>Dropped | Gain/<br>Loss<br>Members |
|-----------|--------------|------------------|------------------------|----------------|--------------------|----------------------|---------------------|--------------------------|-----------------------------|--------------------------|
| 2017-2018 | 1            | 11               | -10                    | 1,283          | 21                 | 27                   | 37                  | 1,368                    | 2,058                       | -690                     |
| 2018-2019 | 5            | 6                | -1                     | 1,067          | 134                | 19                   | 30                  | 1,250                    | 1,790                       | -540                     |
| 2019-2020 | 2            | 10               | -8                     | 964            | 63                 | 29                   | 17                  | 1,073                    | 1,735                       | -662                     |
| 2020-2021 | 1            | 10               | -9                     | 883            | 30                 | 19                   | 27                  | 959                      | 1,613                       | -654                     |
| 2021-2022 | 4            | 7                | -3                     | 948            | 120                | 31                   | 36                  | 1,135                    | 1,436                       | -301                     |
| Average   | 3            | 9                | -6                     | 1,029          | 74                 | 25                   | 29                  | 1,157                    | 1,726                       | -569                     |