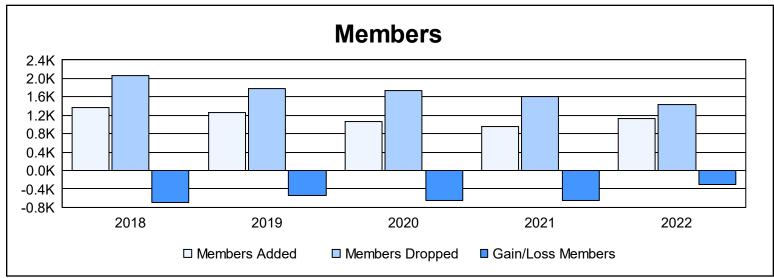

| Year      | New<br>Clubs | Dropped<br>Clubs | Gain/<br>Loss<br>Clubs | New<br>Members | Charter<br>Members | Reinstate<br>Members | Transfer<br>Members | Total<br>Member<br>Added | Total<br>Members<br>Dropped | Gain/<br>Loss<br>Members |
|-----------|--------------|------------------|------------------------|----------------|--------------------|----------------------|---------------------|--------------------------|-----------------------------|--------------------------|
| 2017-2018 | 1            | 11               | -10                    | 1,283          | 21                 | 27                   | 37                  | 1,368                    | 2,058                       | -690                     |
| 2018-2019 | 5            | 6                | -1                     | 1,067          | 134                | 19                   | 30                  | 1,250                    | 1,790                       | -540                     |
| 2019-2020 | 2            | 10               | -8                     | 964            | 63                 | 29                   | 17                  | 1,073                    | 1,735                       | -662                     |
| 2020-2021 | 1            | 10               | -9                     | 883            | 30                 | 19                   | 27                  | 959                      | 1,613                       | -654                     |
| 2021-2022 | 4            | 7                | -3                     | 948            | 120                | 31                   | 36                  | 1,135                    | 1,436                       | -301                     |
| Average   | 3            | 9                | -6                     | 1,029          | 74                 | 25                   | 29                  | 1,157                    | 1,726                       | -569                     |